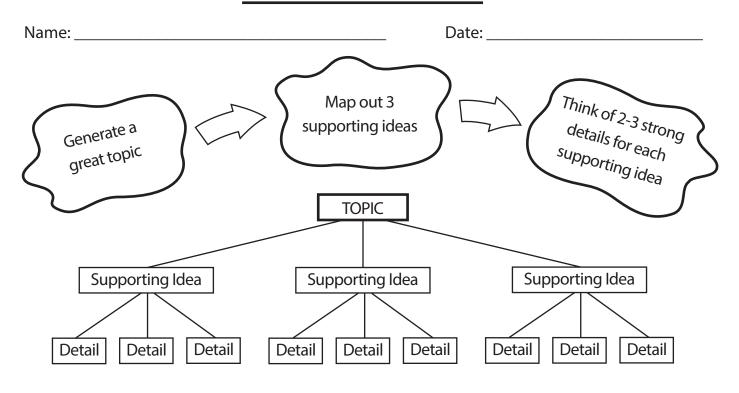

## Write Your Essay

## Now, write your paragraphs. Pick one supporting idea to practice below.

- 1) Write the main idea of your paragraph in a complete sentence.
- 2) Write the 1<sup>st</sup> detail—this could be a fact, story, evidence, data, or other information that relates to the topic.
- 3) Write 2<sup>nd</sup> and 3<sup>rd</sup> details. Explain more after each detail, if needed.